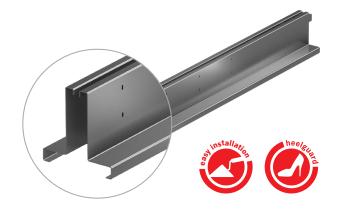

#### **Connector**

■ The new connector ensures easier installation. This feature guarantees that the slot channels form a coherent line for an aesthetic look.

#### **Bent edge**

The horizontal edge is bent down. This way it is ensured, that there is no water leakage and no sand and dirt is getting into the channel.

#### **Benefits Overview:**

- Outstanding, but reduced look.
- Can be installed with a great variety of paving material.
- Three standard heights available.
   Customized heights are optional.
- Suitable for both ACO DRAIN® Multiline and XtraDrain channels.
- The protective cover lowers the risk of damages during installation significantly.
- Revision-element for easy maintenance and cleaning.
- Fully EN 1433 tested and certified.
- Totally secured system.
- Made out of stainless steel.
   (Galv. steel available for SlotTop Single.)