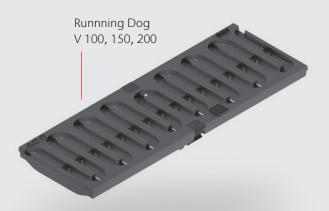

## Running Dog Gratings with Corner solutions

The successful landscape architect Julie Kierkegaard from Denmark has worked with ACO to complete the grate design popular in Scandinavia with matching corner modules to create an attractive range.

These elegant grates not only visually enhance your drainage system – the corners are also much easier for contractors to install. The system is usually available from stock.

9