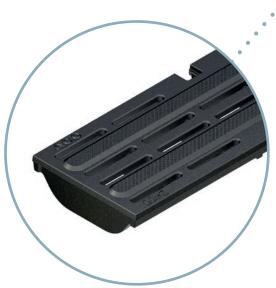

ACO DRAIN® Multiline V 200 S chose rails in iron, black coated, galvanized or stainless steel.

Freestyle gratings require ACO channels with a minimum height of 155 mm (standard height).

- load class D400 defined in DIN EN 1433
- ACO Freestyle gratings are available for ACO channel systems in the dimensions V 100, V 150, V 200 and V 300
- material: ductile cast iron EN-GJS-500-7
- coating: black waterbased color or CDP coating
- ACO Drainlock locking system
- customized design from 200 pieces

### In stock gratings

- Quantities in stock available for small projects
- missing sizes can be developed

|     | Freestyle grating [0,5 m] | Dimension | Coating      | Load class | Art.no. | Price [EUR] |
|-----|---------------------------|-----------|--------------|------------|---------|-------------|
| NEW | Harmony                   |           |              |            |         |             |
|     |                           | V 100     | black coated | D 400      | 132135  |             |
|     |                           | V 150     | black coated | D 400      | 132174  |             |
|     |                           | V 200     | black coated | D 400      | 132176  |             |
|     | Hillian                   | V 300     | _            | _          | _       |             |
| NEW | Voronoi                   |           |              |            |         |             |
|     |                           | V 100     | black coated | D 400      | 132138  |             |
|     |                           | V 150     | black coated | D 400      | 132139  |             |
|     |                           | V 200     | _            | _          | _       |             |
|     | 100                       | V 300     | _            | _          | _       |             |
|     | Flag                      |           |              |            |         |             |
|     |                           | V 100     | black coated | D 400      | 132042  |             |
|     | A THE THE PARTY OF        | V 150     | black coated | D 400      | 132045  |             |
|     | THE WALL BY               | V 200     | black coated | D 400      | 132041  |             |
|     | PHILIP.                   | V 300     | black coated | D 400      | 132046  |             |
| 4   | Leaf                      |           | •            | •          |         |             |
|     |                           | V 100     | black coated | D 400      | 132043  |             |
|     |                           | V 150     | black coated | D 400      | 132066  |             |
|     |                           | V 200     | black coated | D 400      | 132129  |             |
|     | A. T. W. T.               | V 300     | _            | _          | _       |             |
|     | Ray                       |           |              |            |         |             |
|     | Alexander 1               | V 100     | black coated | D 400      | 132088  |             |
|     |                           | V 150     | black coated | D 400      | 132109  |             |
|     |                           | V 200     | black coated | D 400      | 132090  |             |
|     |                           | V 300     | _            | _          | _       |             |