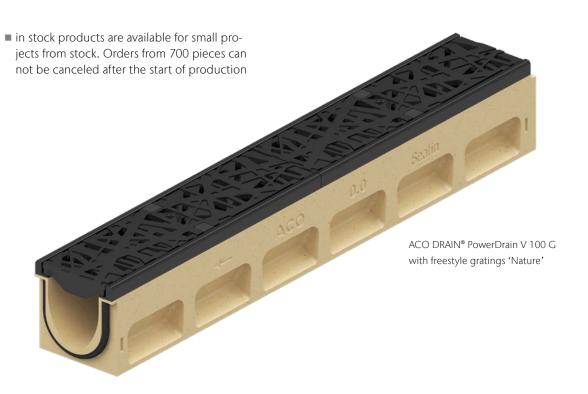

for Multiline channels

Freestyle design gratings 2022

Cast iron in the right place. ACO Freestyle.