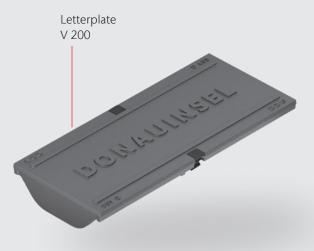

### Lettering, notices, company names, signposts

With the new innovative V 200 cover plate for ACO channels you can realise your inscription.

#### NEW

A highlight in your driveway are the ACO 'Letterplate' cover plates with individual inscriptions.

As part of a larger order of Freestyle design gratings, we also offer these in a small series of 5 or more.