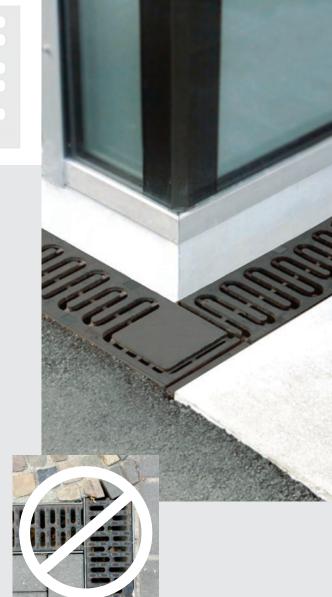

## Running Dog Gratings with Corner solutions

The successful landscape architect Julie Kierkegaard from Denmark has worked with ACO to complete the grate design popular in Scandinavia with matching corner modules to create an attractive range.

These elegant grates not only visually enhance your drainage system – the corners are also much easier for contractors to install. The system is usually available from stock.

9