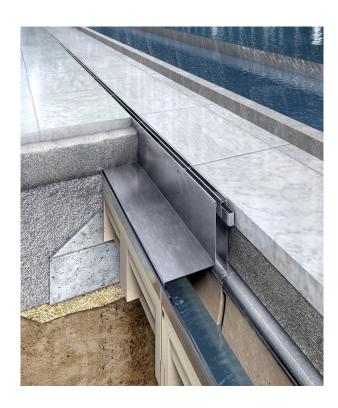

#### **Bent edge**

The horizontal edge is bent down. This way it is ensured, that there is no water leakage and no sand and dirt is getting into the channel.

#### Why are the SlotTops products so easy to clean and maintain?

The revision-element allows easy access (half meter lenght) to the channel and can be lifted with the help of a special grating hook.

The integrated sump unit can be taken out, emptied, cleaned and put back again. Additionally the channel can be easily purged.