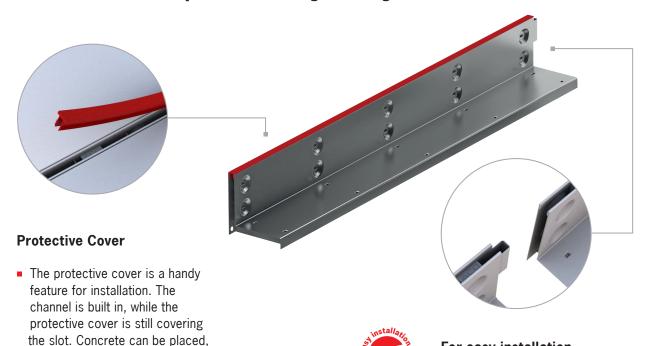

#### **Benefits Overview:**

- Outstanding, but reduced look.
- Can be installed with a great variety of paving material.
- Three standard heights available.
   Customized heights are optional.
- Suitable for both ACO DRAIN® Multiline and XtraDrain channels.
- The protective cover lowers the risk of damages during installation significantly.
- Revision-element for easy maintenance and cleaning.
- Fully EN 1433 tested and certified.
- Totally secured system.
- Made out of stainless steel.
   (Galv. steel available for SlotTop Single.)

#### What are the most important advantages during installation?

 Once the surface is finished, the protective cover can be removed.
 No sand or dirt enters the channel. No scratches on the slot from installation.

#### For easy installation

 The connector ensures perfect gearing of the channels.
 This feature guarantees that the slot channels form a coherent line for an aesthetic look.