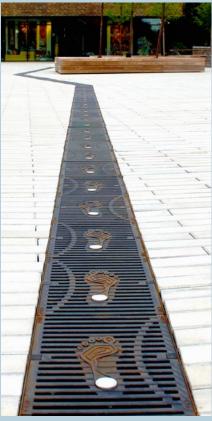

### Available 'made to order'-designs

Architectural features such as entrances, promenades, courtyards and landscaped areas, can all have their appearance significantly enhanced through the creative use of ACO Freestyle gratings.

Design gratings available 'made to order' with a minimum of 50 pc.

6

New freedom for linear drainage: ACO Freestyle cast iron gratings are designed according to your design specifications or you can benefit from the creativity of projects that have already been implemented!

ACO Freestyle cast iron gratings fulfil the desire according to individual solutions for exceptional linear drainage.

The unique design possibilities for cast iron gratings can, for example, express special features in pedestrian zones or promenades and highlight themes or events.