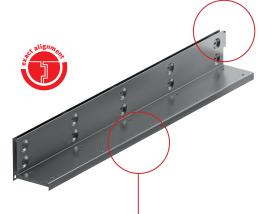

#### For easy installation

 The connector ensures perfect gearing of the channels.
 This feature guarantees that the slot channels form a coherent line for an aesthetic look.