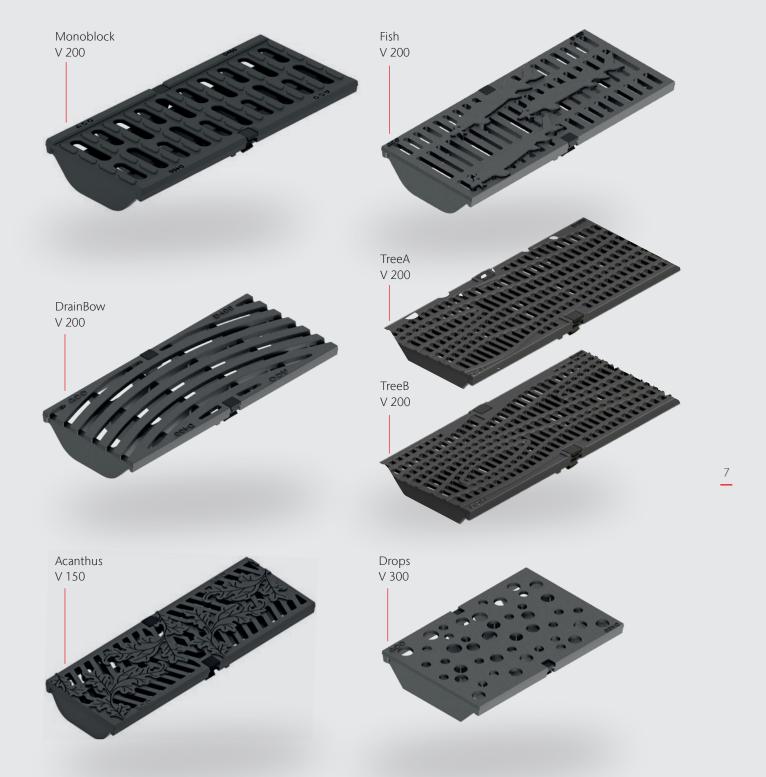

In stock

eight available patterns

A possibility with special effect: Round LED lights in freestyle gratings. ACO Eyeleds with 20 mm diameter and stainless steel ring bring light accents to the city center.

## In stock

### In stock gratings

- Quantities in stock available for small projects
- missing sizes can be developed

|     | Freestyle grating [0,5 m] | Dimension | Coating      | Load class | Art.no. | Price [EUR] |
|-----|---------------------------|-----------|--------------|------------|---------|-------------|
| NEW | Harmony                   |           |              |            |         |             |
|     |                           | V 100     | black coated | D 400      | 132135  |             |
|     |                           | V 150     | black coated | D 400      | 132174  |             |
|     |                           | V 200     | black coated | D 400      | 132176  |             |
|     | Hillian                   | V 300     | _            | _          | _       |             |
| NEW | Voronoi                   |           |              |            |         |             |
|     |                           | V 100     | black coated | D 400      | 132138  |             |
|     |                           | V 150     | black coated | D 400      | 132139  |             |
|     |                           | V 200     | _            | _          | _       |             |
|     | 100                       | V 300     | _            | _          | _       |             |
|     | Flag                      |           |              |            |         |             |
|     |                           | V 100     | black coated | D 400      | 132042  |             |
|     | A THE THE PARTY OF        | V 150     | black coated | D 400      | 132045  |             |
|     | THE WALL BY               | V 200     | black coated | D 400      | 132041  |             |
|     | PHILIP.                   | V 300     | black coated | D 400      | 132046  |             |
| 4   | Leaf                      |           | •            | •          |         |             |
|     |                           | V 100     | black coated | D 400      | 132043  |             |
|     |                           | V 150     | black coated | D 400      | 132066  |             |
|     |                           | V 200     | black coated | D 400      | 132129  |             |
|     | A. T. W. T.               | V 300     | _            | _          | _       |             |
|     | Ray                       |           |              |            |         |             |
|     | Alexander 1               | V 100     | black coated | D 400      | 132088  |             |
|     |                           | V 150     | black coated | D 400      | 132109  |             |
|     |                           | V 200     | black coated | D 400      | 132090  |             |
|     |                           | V 300     | _            | _          | _       |             |