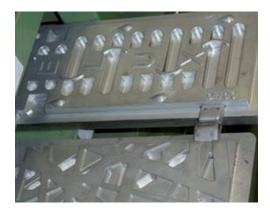

The development process is standardized. The production tool consists of two individual elements, the individual surface plate and the standard base.

### Design release

The new grate is then created or adapted by the development department. After the design release, the strength calculating starts and a casting simulation is done.

### 4 Tool ordering

The production tools are manufactured.