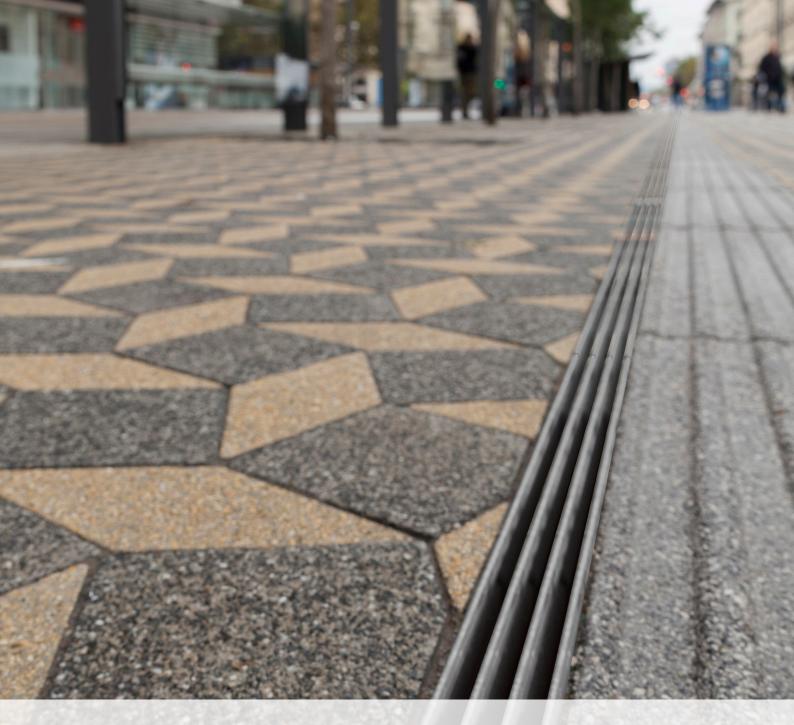

### **ACO DRAIN® SlotTop Triple**

SlotTop Triple is the playful variant. In combination with a colourful or patterned paving it creates a exciting design. It highlights drainage and enables architects to underlines, how functional elements can become aesthetical details.

As an additional quality, the SlotTop Triple has an even bigger intake area.