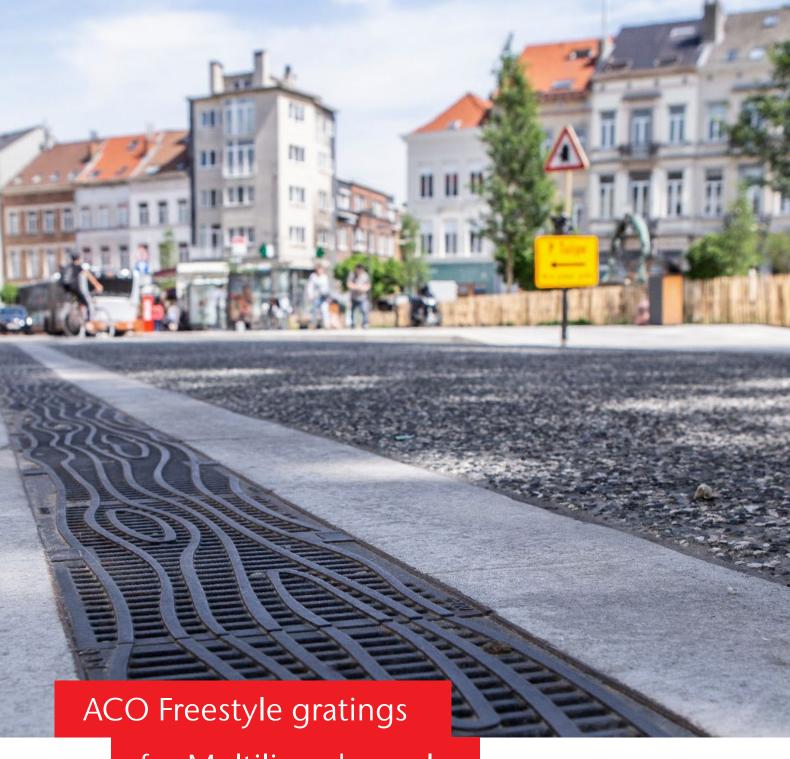

## ACO Freestyle gratings for Multiline channels

For thousands of years people all over the world have been fascinated by the red-hot iron and the molded honest, heavy products. Architects lend their buildings value, durability and elegance through the use of steel and iron. In architecture, small installations such as curbs, manhole covers and last but not least drainage solutions determine the overall impression of large areas.

Cast iron in the right place. ACO Freestyle.