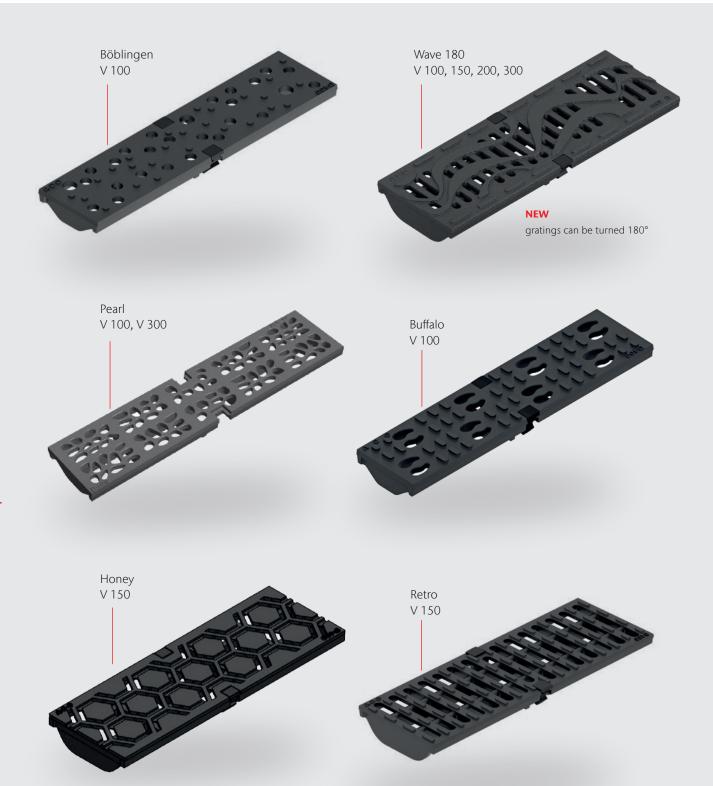

In stock

eight available patterns

A possibility with special effect: Round LED lights in freestyle gratings. ACO Eyeleds with 20 mm diameter and stainless steel ring bring light accents to the city center.

## In stock

### In stock gratings

- Quantities in stock available for small projects
- missing sizes can be developed

|     | Freestyle grating [0,5 m] | Dimension | Coating      | Load class | Art.no. | Price [EUR] |
|-----|---------------------------|-----------|--------------|------------|---------|-------------|
| NEW | Harmony                   |           |              |            |         |             |
|     |                           | V 100     | black coated | D 400      | 132135  |             |
|     |                           | V 150     | black coated | D 400      | 132174  |             |
|     |                           | V 200     | black coated | D 400      | 132176  |             |
|     | Hillian                   | V 300     | _            | _          | _       |             |
| NEW | Voronoi                   |           |              |            |         |             |
|     |                           | V 100     | black coated | D 400      | 132138  |             |
|     |                           | V 150     | black coated | D 400      | 132139  |             |
|     |                           | V 200     | _            | _          | _       |             |
|     | 100                       | V 300     | _            | _          | _       |             |
|     | Flag                      |           |              |            |         |             |
|     |                           | V 100     | black coated | D 400      | 132042  |             |
|     | A THE THE PARTY OF        | V 150     | black coated | D 400      | 132045  |             |
|     | THE WALL BY               | V 200     | black coated | D 400      | 132041  |             |
|     | PHILIP.                   | V 300     | black coated | D 400      | 132046  |             |
| 4   | Leaf                      |           | •            | •          |         |             |
|     |                           | V 100     | black coated | D 400      | 132043  |             |
|     |                           | V 150     | black coated | D 400      | 132066  |             |
|     |                           | V 200     | black coated | D 400      | 132129  |             |
|     | A. T. W. T.               | V 300     | _            | _          | _       |             |
|     | Ray                       |           |              |            |         |             |
|     | Alexander 1               | V 100     | black coated | D 400      | 132088  |             |
|     |                           | V 150     | black coated | D 400      | 132109  |             |
|     |                           | V 200     | black coated | D 400      | 132090  |             |
|     |                           | V 300     | _            | _          | _       |             |