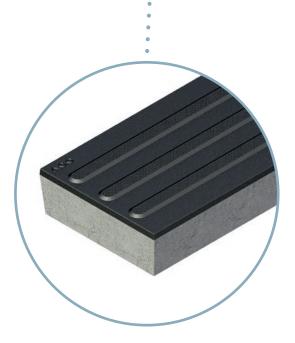

ACO DRAIN® Multiline V 200 S chose rails in iron, black coated, galvanized or stainless steel.

Freestyle gratings require ACO channels with a minimum height of 155 mm (standard height).

- load class D400 defined in DIN EN 1433
- ACO Freestyle gratings are available for ACO channel systems in the dimensions V 100, V 150, V 200 and V 300
- material: ductile cast iron EN-GJS-500-7
- coating: black waterbased color or CDP coating
- ACO Drainlock locking system
- customized design from 200 pieces

### In stock gratings

- Quantities in stock available for small projects
- missing sizes can be developed

|     | Freestyle grating [0,5 m] | Dimension | Coating      | Load class | Art.no. | Price [EUR] |
|-----|---------------------------|-----------|--------------|------------|---------|-------------|
| NEW | Harmony                   |           |              |            |         |             |
|     |                           | V 100     | black coated | D 400      | 132135  |             |
|     |                           | V 150     | black coated | D 400      | 132174  |             |
|     |                           | V 200     | black coated | D 400      | 132176  |             |
|     | Hillian                   | V 300     | _            | _          | _       |             |
| NEW | Voronoi                   |           |              |            |         |             |
|     |                           | V 100     | black coated | D 400      | 132138  |             |
|     |                           | V 150     | black coated | D 400      | 132139  |             |
|     |                           | V 200     | _            | _          | _       |             |
|     | 100                       | V 300     | _            | _          | _       |             |
|     | Flag                      |           |              |            |         |             |
|     |                           | V 100     | black coated | D 400      | 132042  |             |
|     | A THE THE PARTY OF        | V 150     | black coated | D 400      | 132045  |             |
|     | THE WALL BY               | V 200     | black coated | D 400      | 132041  |             |
|     | PHILIP.                   | V 300     | black coated | D 400      | 132046  |             |
| 4   | Leaf                      |           | •            | •          |         |             |
|     |                           | V 100     | black coated | D 400      | 132043  |             |
|     |                           | V 150     | black coated | D 400      | 132066  |             |
|     |                           | V 200     | black coated | D 400      | 132129  |             |
|     | A. T. W. T.               | V 300     | _            | _          | _       |             |
|     | Ray                       |           |              |            |         |             |
|     | Alexander 1               | V 100     | black coated | D 400      | 132088  |             |
|     |                           | V 150     | black coated | D 400      | 132109  |             |
|     |                           | V 200     | black coated | D 400      | 132090  |             |
|     |                           | V 300     | _            | _          | _       |             |