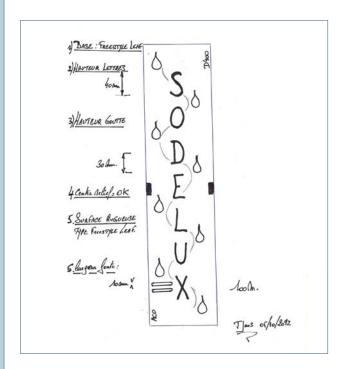

### Lettering, notices, company names, signposts

With the new innovative V 200 cover plate for ACO channels you can realise your inscription.

#### NEW

A highlight in your driveway are the ACO 'Letterplate' cover plates with individual inscriptions.

As part of a larger order of Freestyle design gratings, we also offer these in a small series of 5 or more.