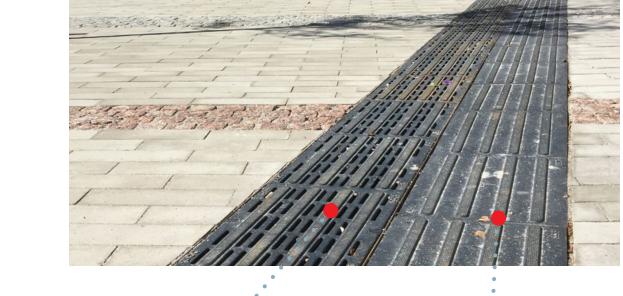

ACO DRAIN® Multiline V 200 S chose rails in iron, black coated, galvanized or stainless steel.

Freestyle gratings require ACO channels with a minimum height of 155 mm (standard height).

- load class D400 defined in DIN EN 1433
- ACO Freestyle gratings are available for ACO channel systems in the dimensions V 100, V 150, V 200 and V 300
- material: ductile cast iron EN-GJS-500-7
- coating: black waterbased color or CDP coating
- ACO Drainlock locking system
- customized design from 200 pieces

### In stock gratings

- Quantities in stock available for small projects
- missing sizes can be developed

|     | Freestyle grating [0,5 m] | Dimension | Coating      | Load class | Art.no. | Price [EUR] |
|-----|---------------------------|-----------|--------------|------------|---------|-------------|
| NEW | Harmony                   |           |              |            |         |             |
|     |                           | V 100     | black coated | D 400      | 132135  |             |
|     |                           | V 150     | black coated | D 400      | 132174  |             |
|     |                           | V 200     | black coated | D 400      | 132176  |             |
|     | Hillian                   | V 300     | _            | _          | _       |             |
| NEW | Voronoi                   |           |              |            |         |             |
|     |                           | V 100     | black coated | D 400      | 132138  |             |
|     |                           | V 150     | black coated | D 400      | 132139  |             |
|     |                           | V 200     | _            | _          | _       |             |
|     | 100                       | V 300     | _            | _          | _       |             |
|     | Flag                      |           |              |            |         |             |
|     |                           | V 100     | black coated | D 400      | 132042  |             |
|     | A THE THE PARTY OF        | V 150     | black coated | D 400      | 132045  |             |
|     | THE WALL BY               | V 200     | black coated | D 400      | 132041  |             |
|     | PHILIP.                   | V 300     | black coated | D 400      | 132046  |             |
| 4   | Leaf                      |           | •            | •          |         |             |
|     |                           | V 100     | black coated | D 400      | 132043  |             |
|     |                           | V 150     | black coated | D 400      | 132066  |             |
|     |                           | V 200     | black coated | D 400      | 132129  |             |
|     | A. T. W. T.               | V 300     | _            | _          | _       |             |
|     | Ray                       |           |              |            |         |             |
|     | Alexander 1               | V 100     | black coated | D 400      | 132088  |             |
|     |                           | V 150     | black coated | D 400      | 132109  |             |
|     |                           | V 200     | black coated | D 400      | 132090  |             |
|     |                           | V 300     | _            | _          | _       |             |