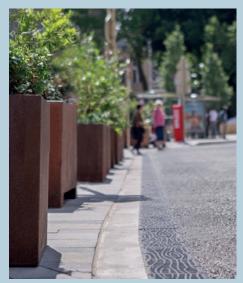

## ACO Freestyle gratings for Multiline channels

For thousands of years people all over the world have been fascinated by the red-hot iron and the molded honest, heavy products. Architects lend their buildings value, durability and elegance through the use of steel and iron. In architecture, small installations such as curbs, manhole covers and last but not least drainage solutions determine the overall impression of large areas.

Cast iron in the right place. ACO Freestyle.

ACO DRAIN® Multiline V 200 S chose rails in iron, black coated, galvanized or stainless steel.

Freestyle gratings require ACO channels with a minimum height of 155 mm (standard height).

- load class D400 defined in DIN EN 1433
- ACO Freestyle gratings are available for ACO channel systems in the dimensions V 100, V 150, V 200 and V 300
- material: ductile cast iron EN-GJS-500-7
- coating: black waterbased color or CDP coating
- ACO Drainlock locking system
- customized design from 200 pieces