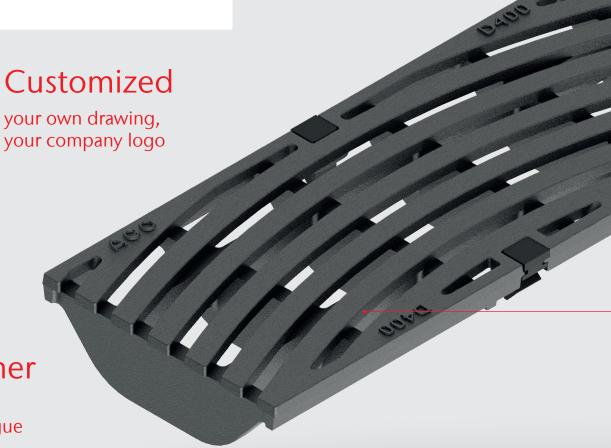

#### Freestyle – the 3 options

Depending on your project status, select products from stock, from our design catalog (usual delivery time 2-3 months) or create your own design starting with a minimum volume of 100 meters. (For smaller orders surcharge at least 20%)

ACO DRAIN® Multiline V 200 S chose rails in iron, black coated, galvanized or stainless steel.

Freestyle gratings require ACO channels with a minimum height of 155 mm (standard height).

- load class D400 defined in DIN EN 1433
- ACO Freestyle gratings are available for ACO channel systems in the dimensions V 100, V 150, V 200 and V 300
- material: ductile cast iron EN-GJS-500-7
- coating: black waterbased color or CDP coating
- ACO Drainlock locking system
- customized design from 200 pieces