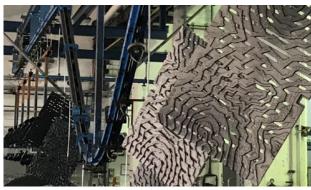

ACO Freestyle cast iron gratings fulfil the desire according to individual solutions for exceptional linear drainage.

The unique design possibilities for cast iron gratings can, for example, express special features in pedestrian zones or promenades and highlight themes or events.

The development process is standardized. The production tool consists of two individual elements, the individual surface plate and the standard base.

#### <sup>2</sup> 3D-Model

You can already develop the grate as a 3D model. As a basis, byou will gladly receive the corresponding basic data. Or ACO is developing the 3D model from your ideas.

At ACO Guss foundry Kaiserslautern, Germany.