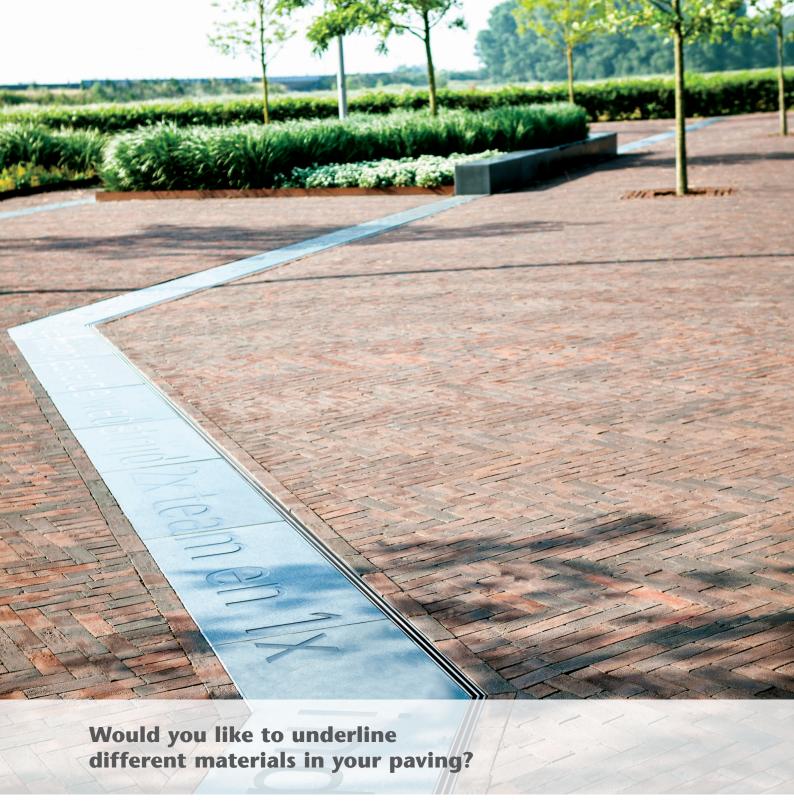

How can functionality and aesthetics be combined in a reduced way? **ACO DRAIN® SlotTop. Designed for aesthetic drainage solutions.** 

### Are you looking for inconspicuous line drainage?

### **ACO DRAIN® SlotTop Strip**

'Hide' or 'highlight' are two different approaches when deciding on surface design and drainage. The new SlotTop Strip is the inconspicuous but selfconfident choice. It's timeless style suits both to historical buildings and modern structures.

**ACO DRAIN® SlotTop Double** 

The SlotTop double is the right choice to highlight the clash of two materials. The two lines broadcast the differences and the unity at the same time.

Two parallel running lines can have a clean and calming effect and can counteract too much motion in the surface design.