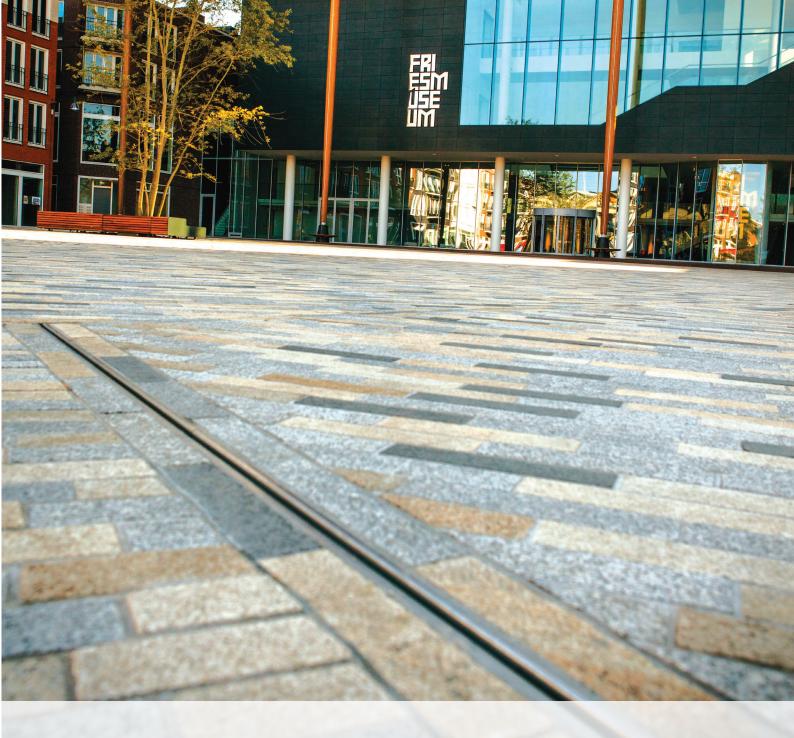

How can functionality and aesthetics be combined in a reduced way? **ACO DRAIN® SlotTop. Designed for aesthetic drainage solutions.** 

### Are you looking for inconspicuous line drainage?

### **ACO DRAIN® SlotTop Strip**

'Hide' or 'highlight' are two different approaches when deciding on surface design and drainage. The new SlotTop Strip is the inconspicuous but selfconfident choice. It's timeless style suits both to historical buildings and modern structures.