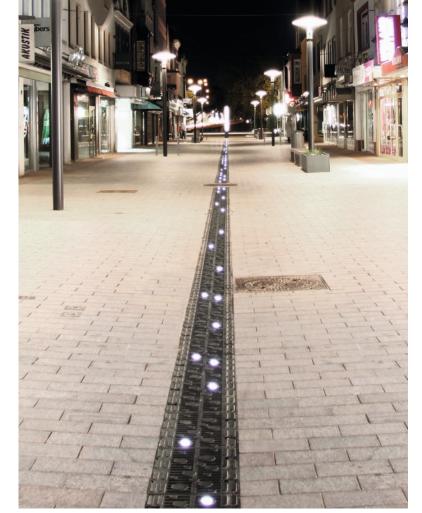

In stock

eight available patterns

A possibility with special effect: Round LED lights in freestyle gratings. ACO Eyeleds with 20 mm diameter and stainless steel ring bring light accents to the city center.