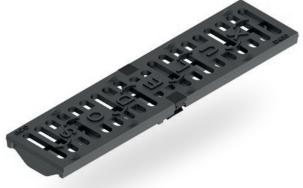

ACO DRAIN® Multiline V 200 S chose rails in iron, black coated, galvanized or stainless steel.

Freestyle gratings require ACO channels with a minimum height of 155 mm (standard height).

- load class D400 defined in DIN EN 1433
- ACO Freestyle gratings are available for ACO channel systems in the dimensions V 100, V 150, V 200 and V 300
- material: ductile cast iron EN-GJS-500-7
- coating: black waterbased color or CDP coating
- ACO Drainlock locking system
- customized design from 200 pieces

### In stock gratings

- Quantities in stock available for small projects
- missing sizes can be developed

|     | Freestyle grating [0,5 m] | Dimension | Coating      | Load class | Art.no. | Price [EUR] |
|-----|---------------------------|-----------|--------------|------------|---------|-------------|
| NEW | Harmony                   |           |              |            |         |             |
|     |                           | V 100     | black coated | D 400      | 132135  |             |
|     |                           | V 150     | black coated | D 400      | 132174  |             |
|     |                           | V 200     | black coated | D 400      | 132176  |             |
|     | Hillian                   | V 300     | _            | _          | _       |             |
| NEW | Voronoi                   |           |              |            |         |             |
|     |                           | V 100     | black coated | D 400      | 132138  |             |
|     |                           | V 150     | black coated | D 400      | 132139  |             |
|     |                           | V 200     | _            | _          | _       |             |
|     | 100                       | V 300     | _            | _          | _       |             |
|     | Flag                      |           |              |            |         |             |
|     |                           | V 100     | black coated | D 400      | 132042  |             |
|     | A THE THE PARTY OF        | V 150     | black coated | D 400      | 132045  |             |
|     | THE WALL BY               | V 200     | black coated | D 400      | 132041  |             |
|     | PHILIP.                   | V 300     | black coated | D 400      | 132046  |             |
| 4   | Leaf                      |           | •            | •          |         |             |
|     |                           | V 100     | black coated | D 400      | 132043  |             |
|     |                           | V 150     | black coated | D 400      | 132066  |             |
|     |                           | V 200     | black coated | D 400      | 132129  |             |
|     | A. T. W. T.               | V 300     | _            | _          | _       |             |
|     | Ray                       |           |              |            |         |             |
|     | Alexander 1               | V 100     | black coated | D 400      | 132088  |             |
|     |                           | V 150     | black coated | D 400      | 132109  |             |
|     |                           | V 200     | black coated | D 400      | 132090  |             |
|     |                           | V 300     | _            | _          | _       |             |