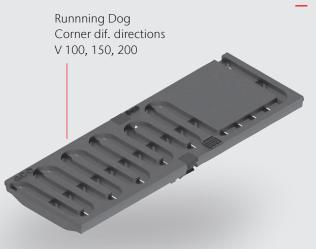

## Running Dog Gratings with Corner solutions

The successful landscape architect Julie Kierkegaard from Denmark has worked with ACO to complete the grate design popular in Scandinavia with matching corner modules to create an attractive range.

These elegant grates not only visually enhance your drainage system – the corners are also much easier for contractors to install. The system is usually available from stock.

9