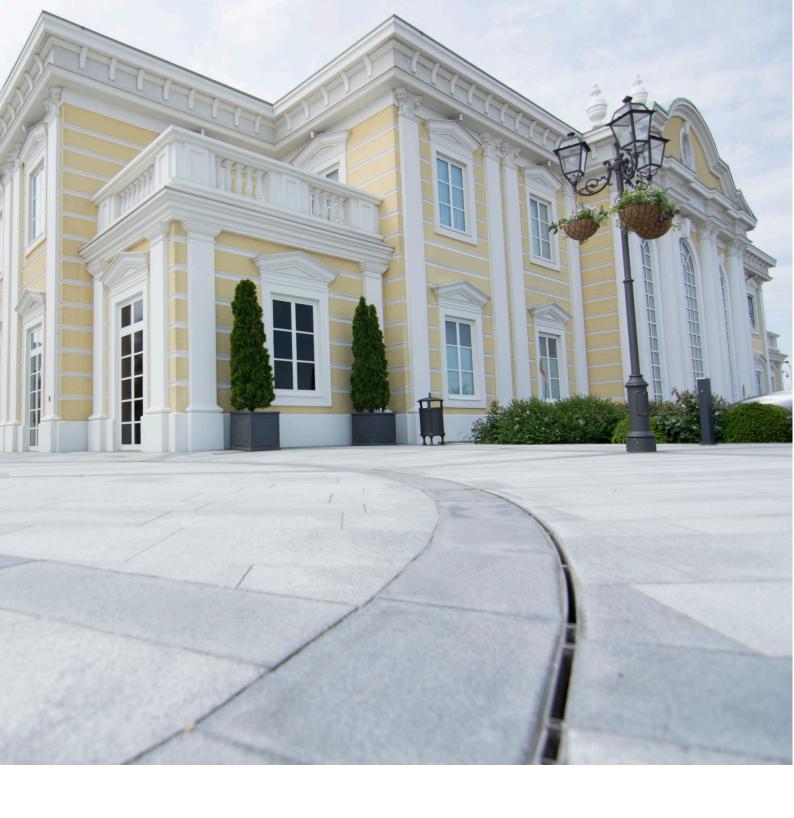

## ACO Freestyle gratings for Multiline channels

For thousands of years people all over the world have been fascinated by the red-hot iron and the molded honest, heavy products. Architects lend their buildings value, durability and elegance through the use of steel and iron. In architecture, small installations such as curbs, manhole covers and last but not least drainage solutions determine the overall impression of large areas.

Cast iron in the right place. ACO Freestyle.

ACO DRAIN® Multiline V 200 S chose rails in iron, black coated, galvanized or stainless steel.

Freestyle gratings require ACO channels with a minimum height of 155 mm (standard height).

- load class D400 defined in DIN EN 1433
- ACO Freestyle gratings are available for ACO channel systems in the dimensions V 100, V 150, V 200 and V 300
- material: ductile cast iron EN-GJS-500-7
- coating: black waterbased color or CDP coating
- ACO Drainlock locking system
- customized design from 200 pieces