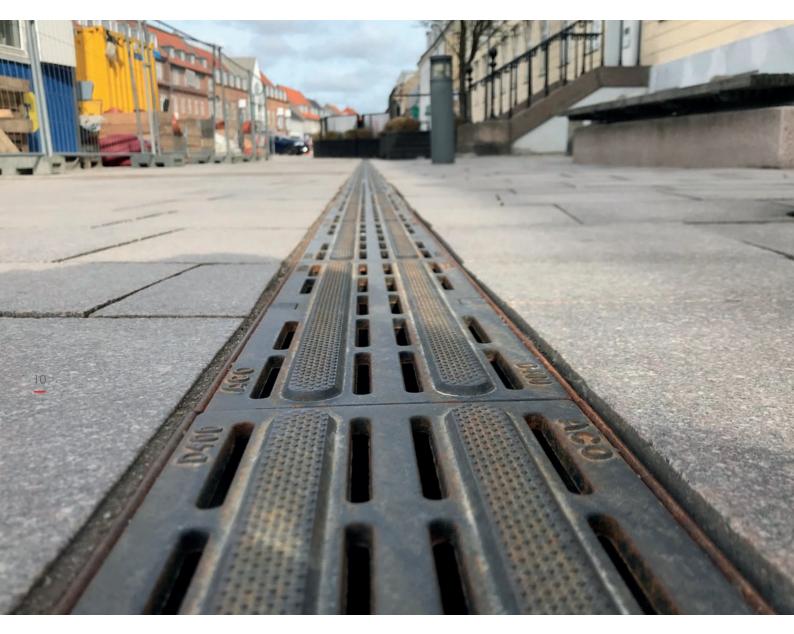

## Running Dog Gratings with Corner solutions

The successful landscape architect Julie Kierkegaard from Denmark has worked with ACO to complete the grate design popular in Scandinavia with matching corner modules to create an attractive range.

These elegant grates not only visually enhance your drainage system – the corners are also much easier for contractors to install. The system is usually available from stock.

9