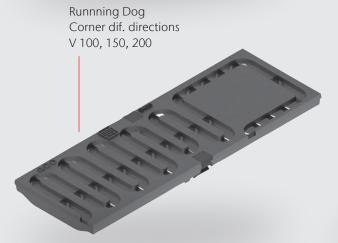

## Running Dog Gratings with Corner solutions

The successful landscape architect Julie Kierkegaard from Denmark has worked with ACO to complete the grate design popular in Scandinavia with matching corner modules to create an attractive range.

These elegant grates not only visually enhance your drainage system – the corners are also much easier for contractors to install. The system is usually available from stock.

9